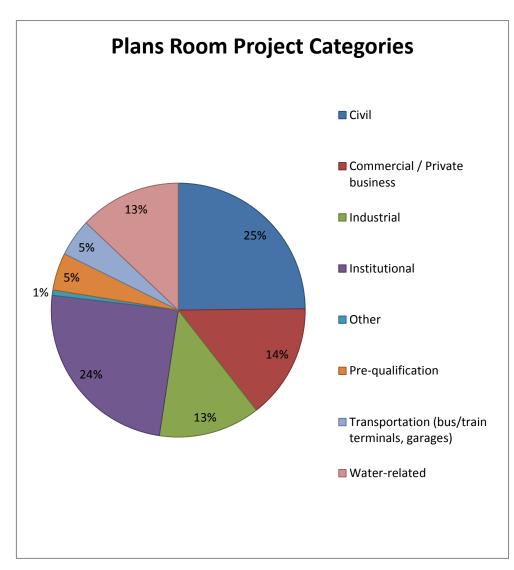

Bestbidz Project Categories Breakdown - 01-August-2017 to 31-August-2017 (see data sheet for project details, Index sheet for category description)

| Categories                                    | Code | Occurrences | Percentage |
|-----------------------------------------------|------|-------------|------------|
| Civil                                         | С    | 73          | 24.83%     |
| Commercial / Private business                 | В    | 43          | 14.63%     |
| Industrial                                    | D    | 38          | 12.93%     |
| Institutional                                 | I    | 72          | 24.49%     |
| Other                                         | 0    | 2           | 0.68%      |
| Pre-qualification                             | Q    | 14          | 4.76%      |
| Transportation (bus/train terminals, garages) | Т    | 14          | 4.76%      |
| Water-related                                 | W    | 38          | 12.93%     |
| Total # of projects counted                   |      | 294         | 100.00%    |
| # of projects posted in June 2017             |      | 294         |            |
| # of projects posted in June 2016             |      | 279         |            |
| Total # of projects posted to date 2017       |      | 2182        |            |
| Total # of projects posted to date 2016       |      | 2345        |            |